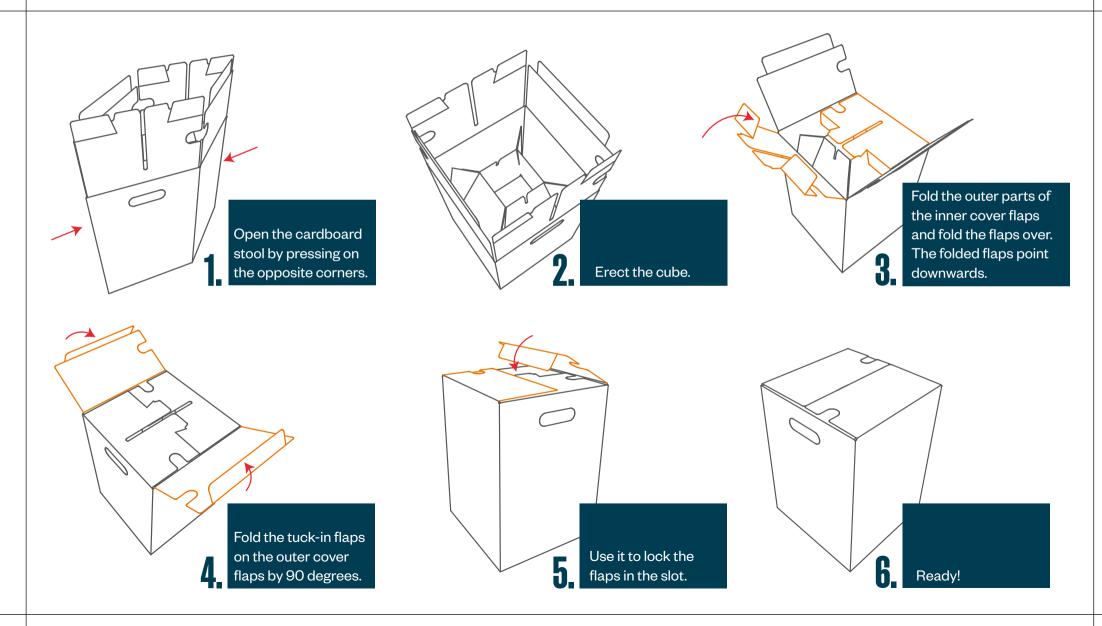

#### [assembly instruction cardboard stool]

# **BOXXCO**



### [safety instructions cardboard stool]

# [BOXXCO]

## In order not to endanger the safety and health of persons, the following points must be observed when using the corrugated cardboard stools:

- 1. Follow the assembly instructions!
- 2. Observe the load-bearing capacity information on the product!
- **3.** Do not stand on the stool!
- 4. Do not use in the rain or in a damp environment!
- 5. Use indoors only in compliance with fire protection regulations!

#### For further information please contact us at kontakt@boxxco.com or +49 35795 2892-10.